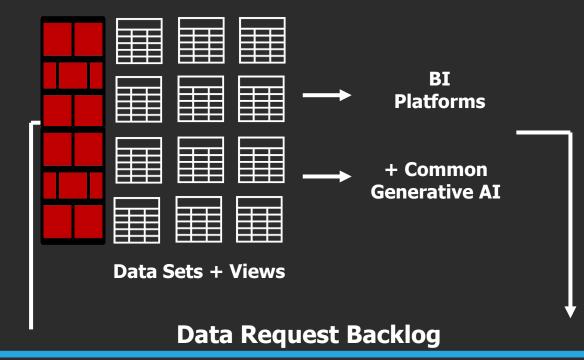

#### **Data Monetization Workflow is Broken**

#### NON-TECHNICAL BUSINESS USERS

cannot easily access the detailed data they need, when they need it.

#### **DATA ANALYST TEAMS**

lose valuable time creating data sets and custom reports.