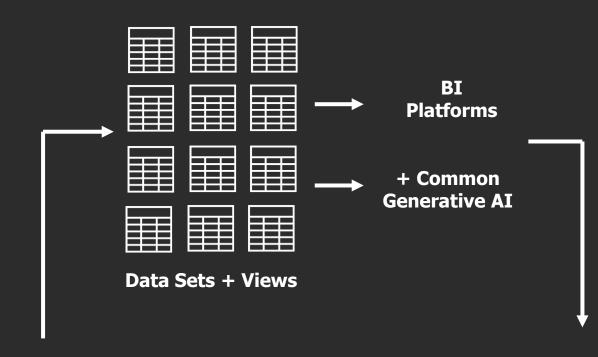

#### **Data Monetization Workflow with Chata.ai**

Solves for both "Shadow Backlog" and drives additional ROI on data warehousing investments

CHATA.AI

Business Users